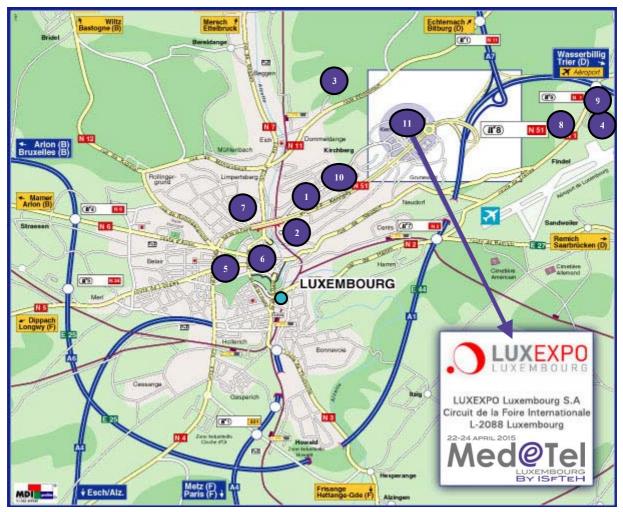

- 1. **Suite Novotel Luxembourg Kirchberg**, 13 Avenue JF Kennedy, Quartier Européen, 1855 Luxembourg **Novotel Luxembourg Kirchberg**, 6 Rue Fort Niedergrünewald, Quartier Européen, 2226 Luxembourg
- 2. **Melia Luxembourg**, 1 Park Dräi Eechelen (10 Rue Fort Thuengen), 1499 Luxembourg
- 3. **DoubleTree by Hilton Luxembourg**, 12 Rue Jean Engling, 1466 Luxembourg
- 4. **NH Luxembourg**, 1 Route de Trèves, 1019 Luxembourg
- Parc Plaza, 5 Avenue Marie-Thérèse, 2132 Luxembourg
  Parc Belle-Vue, 5 Avenue Marie-Thérèse, 2132 Luxembourg
- 6. **Simoncini**, 6 Rue Notre-Dame, 2240 Luxembourg
- 7. Best Western Plus Victor Hugo, 3 Avenue Victor Hugo, 1750 Luxembourg
- Ibis Luxembourg Airport, Route de Trèves, Findel, 2632 Luxembourg
  Ibis Budget Luxembourg Airport, Route de Trèves, Findel, 2632 Luxembourg
- 9. Campanile Luxembourg Airport, 22 Route de Trèves, Senningerberg, 2633 Luxembourg
- 10. **d'Coque**, 2 Rue Léon Hengen, 1745 Luxembourg
- 11. **Luxexpo**, 10 Circuit de la Foire Internationale, 1347 Luxembourg

Hotels **Suite Novotel**, **Novotel**, **Melia** and **d'Coque** are located on the Kirchberg Plateau (where also Luxepo, the Med-e-Tel venue, is located). They are about 5 min. (by car) from Luxexpo.

Hotels **NH**, **Campanile**, **Ibis** and **Ibis Budget** are located near the airport. They are about 5 min. (by car) from Luxexpo (via the motorway).

Hotels **Parc Plaza**, **Parc Belle-Vue** and **Simoncini** are located in the city center. They are about 10 min. (by car) from Luxexpo.

Hotel Best Western Plus Victor Hugo is located near the city center, about 8 min. (by car) from Luxexpo.

Hotel **DoubleTree by Hilton** is located at the bottom of the Kirchberg Plateau in a quiet surrounding, about 12 minutes (by car) from Luxexpo.